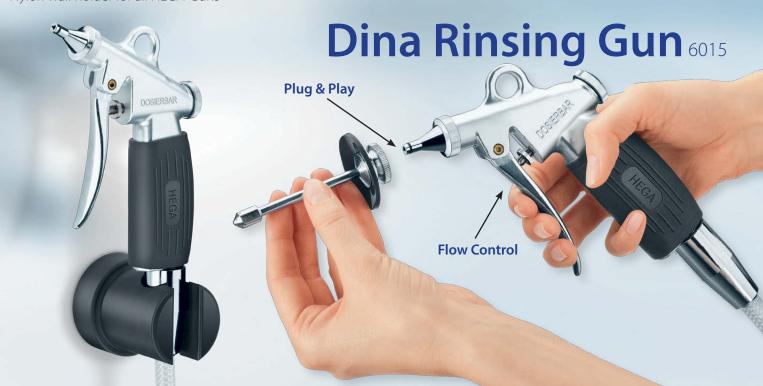

## Nova Rinsing Gun 7015

The Nova Rinsing Gun is also compatible with the Professional Set and the Brush Set. The unique design was developed for a high flow rate which makes the Nova Rinsing Gun a perfect fit for the use of pressured air and water.