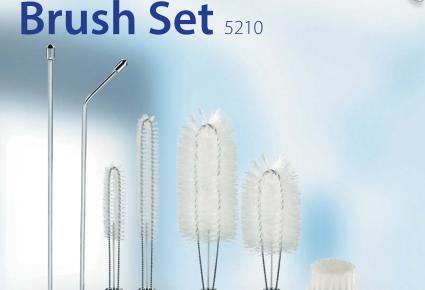

- 2 Angle Cleaner
- 3 Brush Ø12 with 134 mm
- 4 Brush Ø12 with 184 mm
- 5 Brush Ø40 with 180 mm
- 6 Brush Ø40 with 130 mm
- 7 Round Brush Ø54 mm
- 8 Attachment holder, stainless steel, with self-adhesive tape

All brushes are compatible with the Dina & Nova cleaning gun. The metal tube inside of the brushes makes it possible to brush and rinse at the same time. After using, the brush can be dried off via the same metal tube and a cleaning gun operated with pressured air.