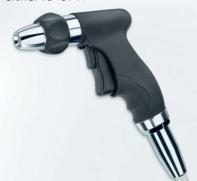

## Nova Rinsing Gun 7015

The Nova Rinsing Gun is also compatible with the Professional Set and the Brush Set. The unique design was developed for a high flow rate which makes the Nova Rinsing Gun a perfect fit for the use of pressured air and water.