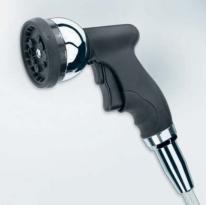

#### **Rola Washing Sprinkler** 8010

- 10 different spray patterns are adjustable
- Ergonomically formed soft-rubber handle with locking device for continuous spraying
- ♦ Incl. cone for table or wall mount
- ♦ Incl. 1.5 m PVC hose
- ♦ Incl. water connection set with either ½" or ¾"