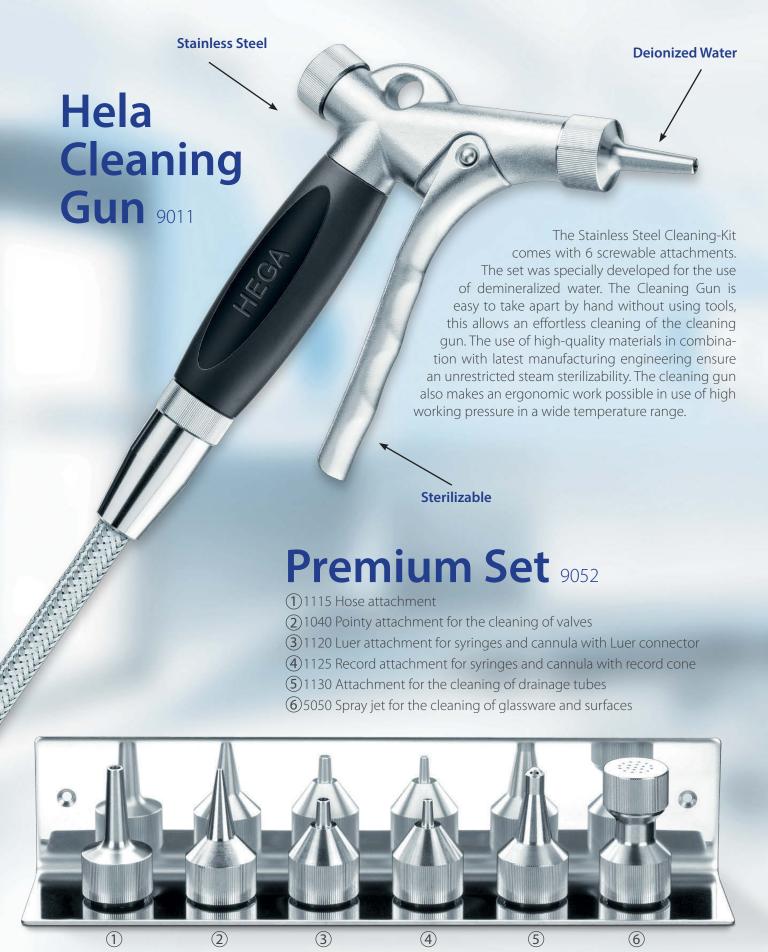

# Hela Cleaning-Kit 9050

**HEGA** Rinsing Guns ensure with their good dosability a highly satisfactory result regardless of whether cleaning with water or drying with air. Using different attachments which only have to be plugged on, even the most remote corners can be reached. **HEGA** Rinsing Guns Dina and Nova have been designed and tested practice safe. Their tips lock the accurately fitting attachments and the standard cone keeps the attachments safe and clean in a table or wall mount.