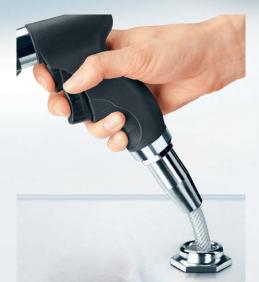

### **Rola Washing Syringe** 8015

- Flow volume is presettable
- Spray pattern is infinitely adjustable from full to spray iet
- Ergonomically formed soft-rubber handle with locking device for continuous spraying
- ♦ Incl. cone for table or wall mount
- ♦ Incl. 1.5 m PVC hose
- ♦ Incl. water connection set with either ½" or ¾"