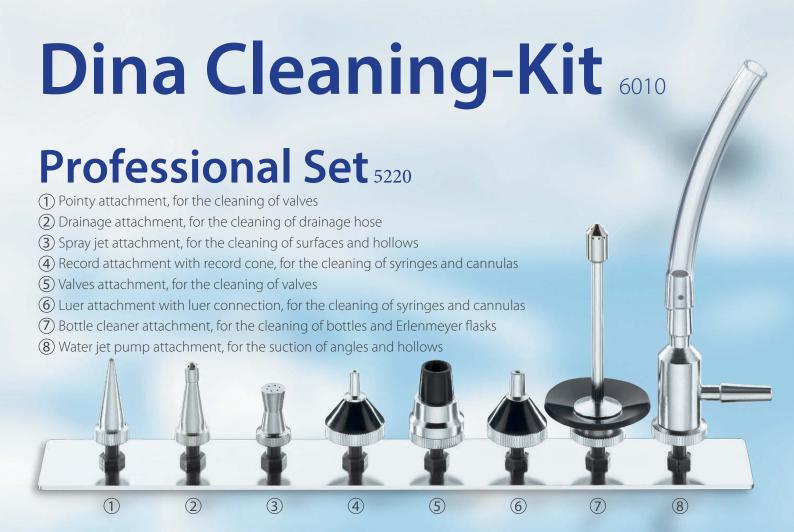

- 2 Angle Cleaner
- 3 Brush Ø12 with 134 mm
- 4 Brush Ø12 with 184 mm
- 5 Brush Ø40 with 180 mm
- 6 Brush Ø40 with 130 mm
- 7 Round Brush Ø54 mm
- 8 Attachment holder, stainless steel, with self-adhesive tape

All brushes are compatible with the Dina & Nova cleaning gun. The metal tube inside of the brushes makes it possible to brush and rinse at the same time. After using, the brush can be dried off via the same metal tube and a cleaning gun operated with pressured air.