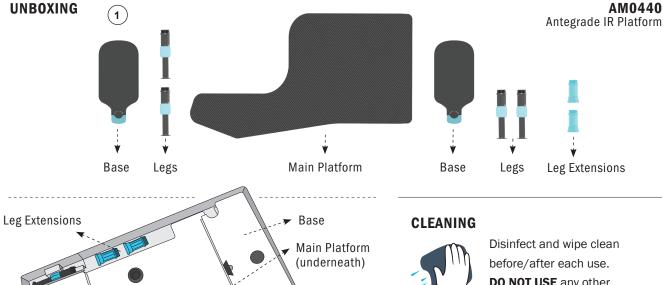

**AM0440** 



## **PRODUCT CODES AM0440** Antegrade IR Platform







before/after each use. DO NOT USE any other sterilisation methods.



For an online training visit: AdeptMedicalTraining.com



For service and repairs visit AdeptMedical.com/repairs



For Approved Disinfectants PDF visit: AdeptMedical.com/antegrade-ir-platform







## MANUFACTURER

Adept Medical Ltd 2-6 McDonald St, Morningside Auckland 1025, New Zealand www.adeptmedical.co.nz



## EC REPRESENTATIVE

Emergo Europe Prinsessegracht 20 2514 AP The Hague The Netherlands

## **SETUP**









\*Drape Support is not included with the Antegrade IR Platform.





Issue Date: June 2020