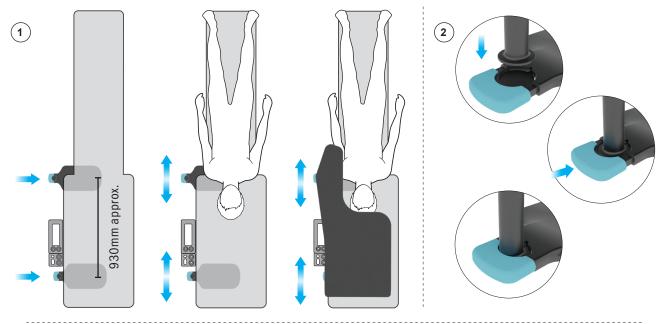

## **SETUP**

\*Drape Support is not included with the Antegrade IR Platform.

Issue Date: June 2020