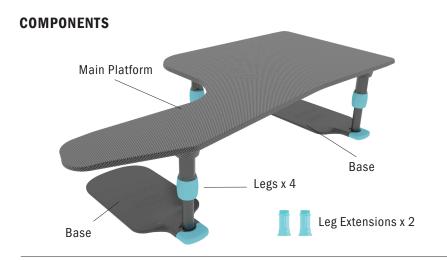

**AM0440** 



## **PRODUCT CODES AM0440** Antegrade IR Platform







before/after each use. DO NOT USE any other sterilisation methods.



For an online training visit: AdeptMedicalTraining.com



For service and repairs visit AdeptMedical.com/repairs



For Approved Disinfectants PDF visit: AdeptMedical.com/antegrade-ir-platform







## MANUFACTURER

Adept Medical Ltd 2-6 McDonald St, Morningside Auckland 1025, New Zealand www.adeptmedical.co.nz



## EC REPRESENTATIVE

Emergo Europe Prinsessegracht 20 2514 AP The Hague The Netherlands

## **SETUP**









\*Drape Support is not included with the Antegrade IR Platform.





Issue Date: June 2020