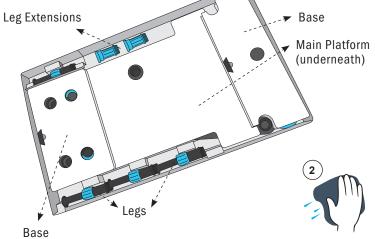

## **PRODUCT CODES AM0440** Antegrade IR Platform

before/after each use. DO NOT USE any other sterilisation methods.

For an online training visit: AdeptMedicalTraining.com

For service and repairs visit AdeptMedical.com/repairs