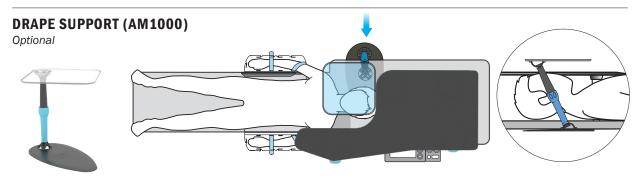

## **SETUP**

\*Drape Support is not included with the Antegrade IR Platform.

Issue Date: June 2020